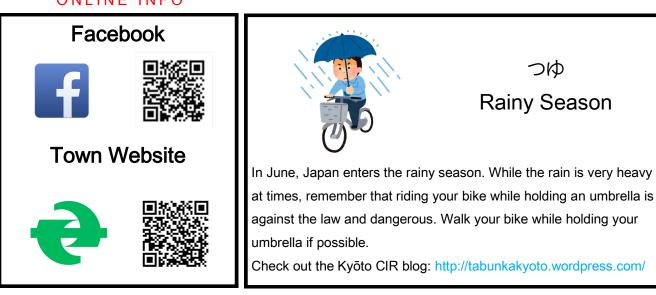

to an article in Ichigo, please contact Allejah Franco, Coordinator for International Relations at the Seika Town Office.

TEL: 0774-95-1900 FAX: 0774-95-3971 E-mail: cir@town.seika.lg.jp or kikaku@town.seika.lg.jp (Planning and Coordinating Division)

#### You have an issue with your visa or other questions:

The Kyōto City International Foundation (located at 2-1 Toriichō Awataguchi, Sakyō-ku, Kyōto-shi), offers advice and consultation on visa issues and general problems. **Visa consultations are available on the 1<sup>st</sup> and 3<sup>rd</sup> Saturdays of every month (appointment required). Consultations can be done in English, Chinese, Korean, and Spanish.** General counseling is available Tuesday to Sunday from 9:00 to 21:00.

TEL: 075-752-3511 Homepage: http://www.kcif.or.jp/en



#### ONLINE INFO